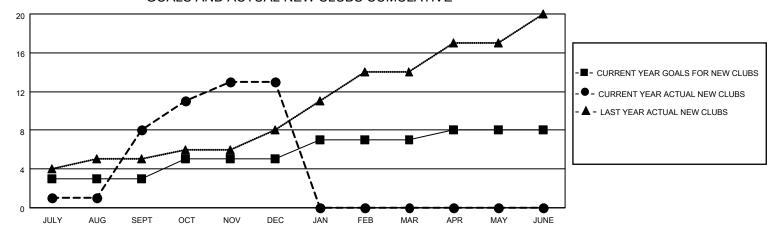

## GOALS AND ACTUAL NEW CLUBS CUMULATIVE

## MONTHLY MEMBERSHIP PROGRESS REPORT

LOCATION INDIA District 322 E Results as of: 12/31/2022

| Clubs RESULTS FOR 2022-2023 |   |   |   | Members RESULTS FOR 2022-2023 |     |     |     |
|-----------------------------|---|---|---|-------------------------------|-----|-----|-----|
|                             |   |   |   |                               |     |     |     |
| JULY/AUG/SEPT               | 3 | 8 | 0 | JULY/AUG/SEPT                 | 100 | 213 | 64  |
| OCT/NOV/DEC                 | 2 | 5 | 6 | OCT/NOV/DEC                   | 75  | 183 | 293 |
| JAN/FEB/MAR                 | 2 | 0 | 0 | JAN/FEB/MAR                   | 80  | 0   | 0   |
| APR/MAY/JUNE                | 1 | 0 | 0 | APR/MAY/JUNE                  | 120 | 0   | 0   |