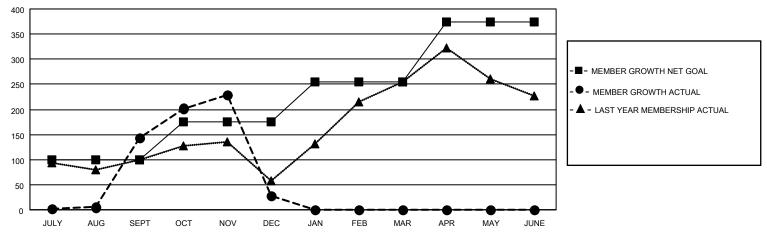

## GOALS AND ACTUAL MEMBERS CUMULATIVE

| DROPPED CLUBS: 6 |     | 47 CLUBS OF 148 ADDED 1 OR<br>MORE NEW MEMBERS | GENDER DISTRIBUTION             |                |  |
|------------------|-----|------------------------------------------------|---------------------------------|----------------|--|
|                  |     | MORE NEW MEMBERS                               | MALE 3,050 (66.07%)             |                |  |
|                  |     |                                                | FEMALE                          | 1,562 (33.84%) |  |
| DROPPED MEMBERS  |     |                                                | NON BINARY                      | 0 (0.00%)      |  |
|                  |     |                                                | PREFER NOT TO ANSWER 4 (0.09%)  |                |  |
| DECEASED         | 4   |                                                |                                 |                |  |
| CLUB CANCELLED   | 119 | CLICK HERE FOR CUMULATIVE                      | TOTAL FAMILY UNIT MEMBERS 2,093 |                |  |
| OTHER            | 234 | MEMBERSHIP DATA                                |                                 |                |  |
| TOTAL            | 357 |                                                | FAMILY MEMBERS PAYING HAI       | _F DUES 1,137  |  |
|                  |     |                                                |                                 |                |  |

## MONTHLY MEMBERSHIP PROGRESS REPORT

LOCATION INDIA District 322 E Results as of: 12/31/2022

| Clubs RESULTS FOR 2022-2023 |   |   |   | Members RESULTS FOR 2022-2023 |     |     |     |
|-----------------------------|---|---|---|-------------------------------|-----|-----|-----|
|                             |   |   |   |                               |     |     |     |
| JULY/AUG/SEPT               | 3 | 8 | 0 | JULY/AUG/SEPT                 | 100 | 213 | 64  |
| OCT/NOV/DEC                 | 2 | 5 | 6 | OCT/NOV/DEC                   | 75  | 183 | 293 |
| JAN/FEB/MAR                 | 2 | 0 | 0 | JAN/FEB/MAR                   | 80  | 0   | 0   |
| APR/MAY/JUNE                | 1 | 0 | 0 | APR/MAY/JUNE                  | 120 | 0   | 0   |